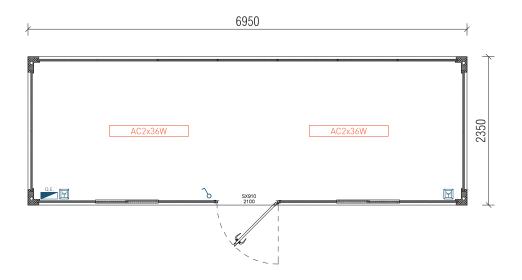

## Main Elevation

Width (Ext.)

Height (Int.)

Windows

Doors

Panel

Pavement type

Pavement covering

Coverage

Coverage isolation

Electrical board

Plugs

Switch

2350 mm

2300 mm

Sliding lacquered white aluminium windows, 925x1045mm, with gratings and anti-mosquito net.

Lacquered white steel isolated doors, 40 mm thick (according to drawing).

Sandwich 950mm; thickness 30mm; shaped.

Base: Galvanized structure with locking in omegas. Floor in MgO.

Vinyl screen.

Galvanized profiled plate. False ceiling consisting of 30 mm sandwich panel.