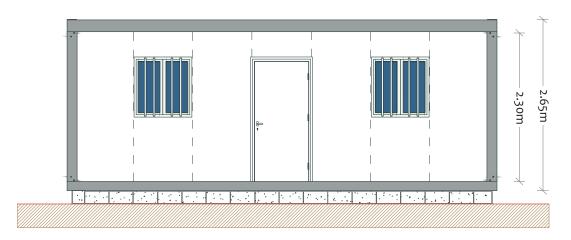

## Main Elevation

Width (Ext.)

Height (Int.)

Windows

Doors

Panel

Pavement type

Pavement covering

Coverage

Coverage isolation

Electrical board

Plugs

Switch

2350 mm

2300 mm

Sliding lacquered white aluminium windows, 925x1045mm, with gratings and anti-mosquito net.

Lacquered white steel isolated doors, 40 mm thick (according to drawing).

Sandwich 950mm; thickness 30mm; shaped.

Base: Galvanized structure with locking in omegas. Floor in MgO.

Vinyl screen.

Galvanized profiled plate. False ceiling consisting of 30 mm sandwich panel.